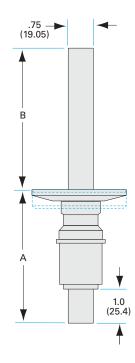

## NW-40 high voltage feedthrough, single conductor

- 3KVDC Peak
- 600 Amps
- Metal Seal -270°C to 450°C
- Elastomer Seal -20°C to 200°C

| Dimensions (in inches) |        |
|------------------------|--------|
| Dim A                  | 3.85"  |
| Dim B                  | 3.40"  |
| Dim C                  | 0.750" |
| Dim D                  | 1.00"  |
| Dim E                  | 1.00"  |