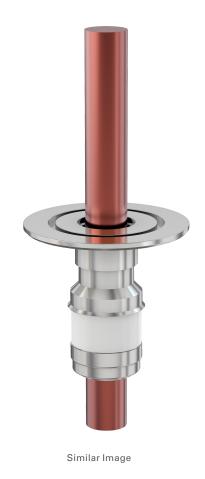

# Power feedthrough

NW-40 high voltage feedthrough, single conductor

Part number: HCF-NW-40-1

## NW-40 high voltage feedthrough, single conductor

- 3KVDC Peak
- 600 Amps
- Metal Seal -270°C to 450°C
- Elastomer Seal -20°C to 200°C

| Dimensions (in inches) |        |
|------------------------|--------|
| Dim A                  | 3.85"  |
| Dim B                  | 3.40"  |
| Dim C                  | 0.750" |
| Dim D                  | 1.00"  |
| Dim E                  | 1.00"  |

#### **HCF-NW-40-1**

| Parameters             | Specifications                                   |
|------------------------|--------------------------------------------------|
| Power Feedthrough Type | High Current Feedthrough                         |
| # Conductors           | One                                              |
| Conductor Material     | OFHC Copper                                      |
| Flange Size / Type     | DN 40 ISO-KF                                     |
| Flange Material        | 304 stainless                                    |
| Vacuum Range           | 1 · 10 <sup>-8</sup> mbar to 1 bar (high vacuum) |
| Temperature Range      | -20 °C to 200 °C                                 |
| Voltage Rating         | 8 KV DC                                          |
| Current Rating         | 800 A                                            |
| Weight                 | 2.06 lbs                                         |